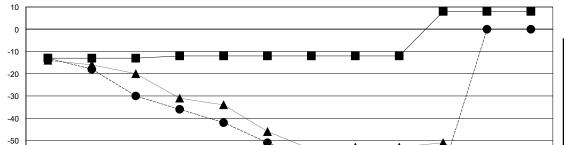

## GOALS AND ACTUAL NEW CLUBS CUMULATIVE

DEC

JAN

FEB

MAR

GOALS AND ACTUAL MEMBERS CUMULATIVE

- ● - CURRENT YEAR ACTUAL MEMBERS
- ▲ - LAST YEAR ACTUAL MEMBERS

| DROPPED CLUBS: 0 |     |  |
|------------------|-----|--|
| DROPPED MEMBERS  |     |  |
| DECEASED         | 20  |  |
| CLUB CANCELLED   | 0   |  |
| OTHER            | 108 |  |

AUG

SEPT

OCT

128

NOV

| 26 CLUBS OF 36 ADDED 1 OR MORE | GENDER DISTRIBUTION |                              |  |  |
|--------------------------------|---------------------|------------------------------|--|--|
| NEW MEMBERS                    | MALE<br>FEMALE      | 853 (72.53%)<br>323 (27.47%) |  |  |

MAY

JUNE

APR

CLICK HERE FOR HEALTH
ASSESSMENT DATA

FAMILY UNIT MEMBERS 250
HEAD OF HOUSEHOLD 121
NON-HEAD OF HOUSEHOLD 129

**TOTAL** 

-60 -70 -80

JULY